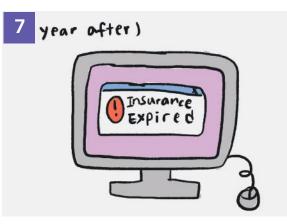

Broker is notified that documents have been uploaded and reviews them. After reviewing, he forwards the documents to the Insurance provider.

A year later, broker is notified by **INB** that the customer's insurance is expiring soon. Broker reviews the customer's profile as he prepares to contact the agent about renewal. He uses the customer profile to find opportunities where he may offer additional insurance advice or consultation.