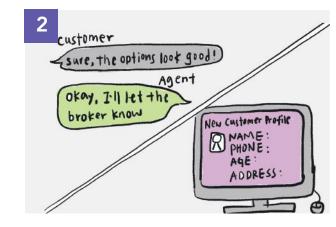

## In-Client Book (INB) Storyboard Agents and brokers interaction with In-Client Book in request for car insurance from a new customer

Agent has a new customer looking for car insurance. Agent contacts the agency and broker gives agent options to present to the customer.

Customer agrees on an option provided by the agency and agent contacts broker for a final detailed quotation. Agent also begins creating the customer's profile on **INB**.

Broker presents agent with the final detailed quotation who then passes it on to the customer. The customer agrees and broker creates a new folder for the insurance on **INB** with a checklist of the documents he/she requires from the agent and customer.