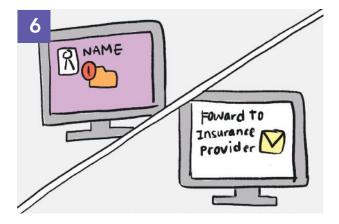

Broker is notified that documents have been uploaded and reviews them. After reviewing, he forwards the documents to the Insurance provider.

A year later, broker is notified by **INB** that the customer's insurance is expiring soon. Broker reviews the customer's profile as he prepares to contact the agent about renewal. He uses the customer profile to find opportunities where he may offer additional insurance advice or consultation.