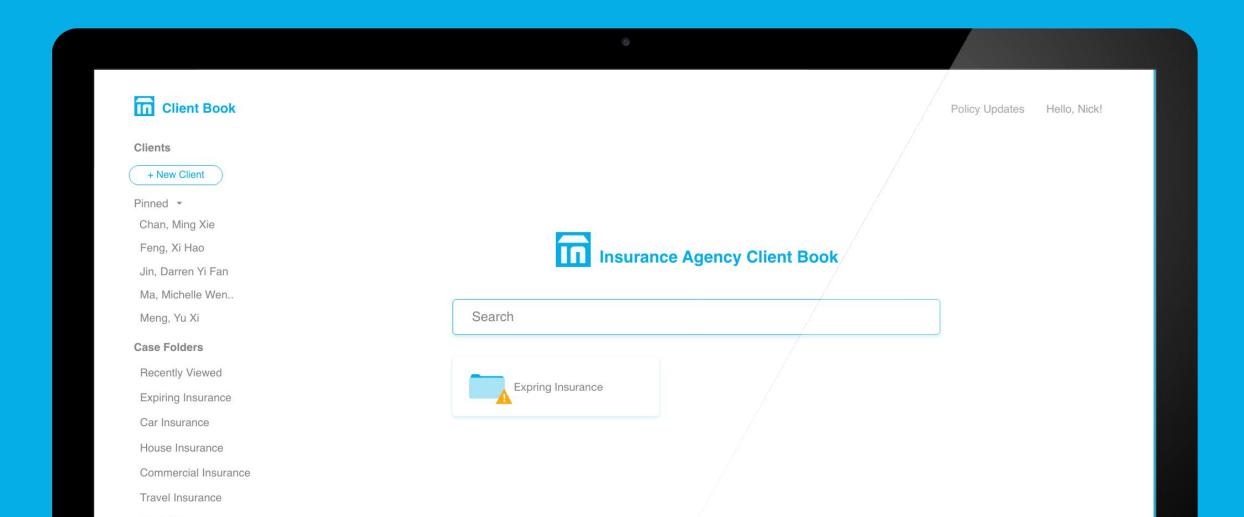

# In CLIENT BOOK

An online cloud-based file organization system personalized for the agency to better manage of client information and files in a single centralized location while also providing a platform for collaboration with insurance agents and customers.

# **Expiring Cases Folder**

Get notified and keep updated on upcoming expiring insurance

# Automated Case Filing System

cases are automatically filed into folder based on their insurance category and expiring date

### Search and Sort for Cases and Clients

Find a customer profile or case within the system quickly

## Secure Network for Agents to Transfer Files

reduce the need to search for file by organizing the transfer of files into the system.