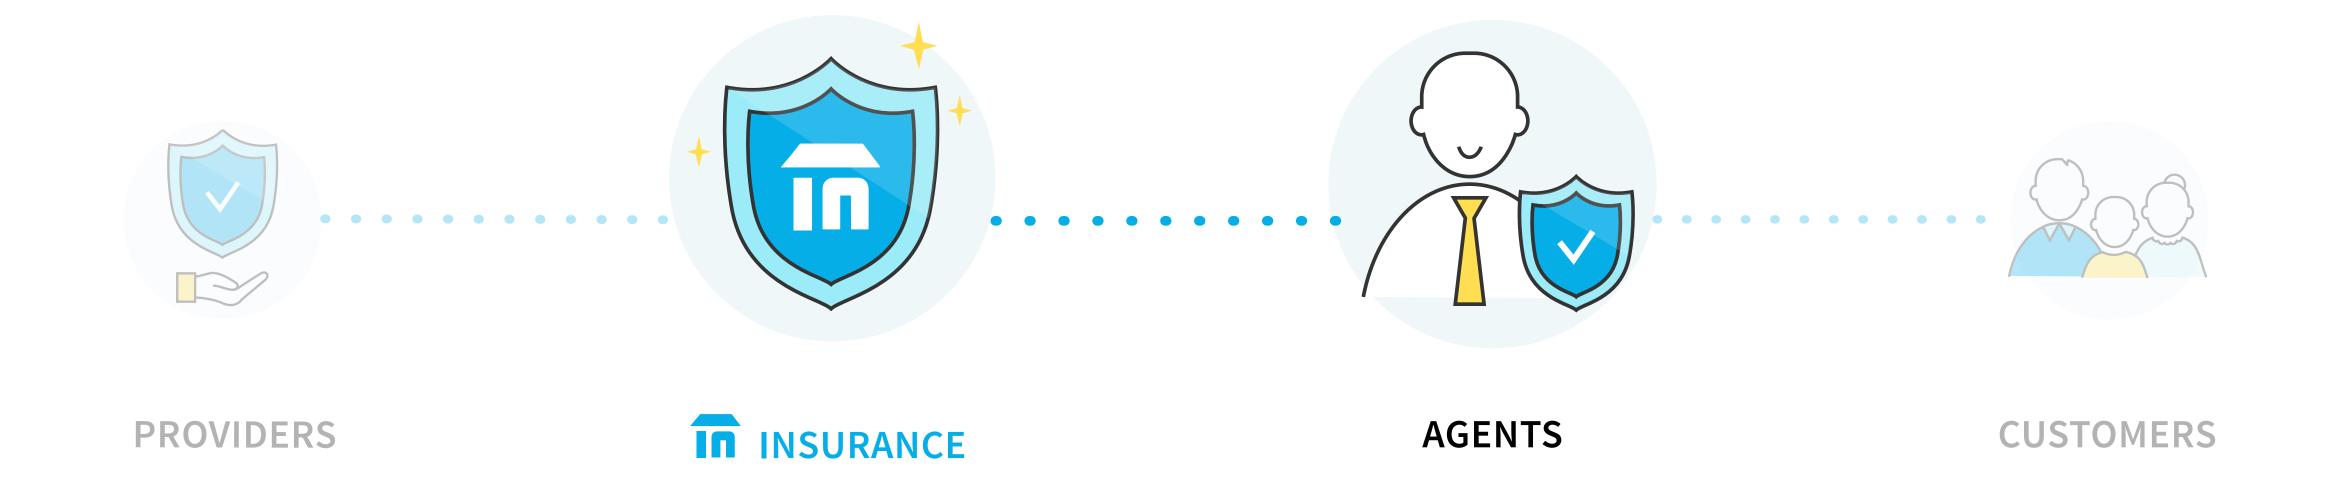

#### THE INSURANCE NETWORK

In Insurance is apart of a larger insurance network that includes external agents, customers and providers. In working with agents, the two play an important role in the network to connect customers to insurance providers.