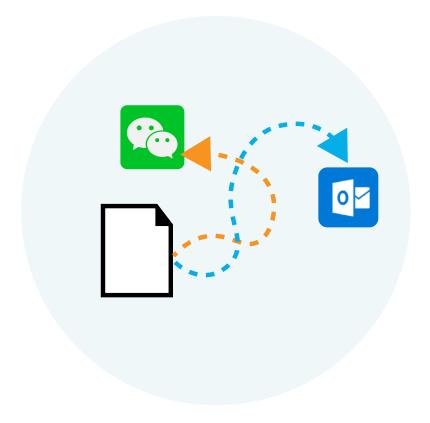

#### THE INSURANCE PROCESS

In our research, we discovered the current insurance process between agents and the agency is made complex through an effort of trying to integrate three different file management systems into their workflow.

#### **Wechat / Email System**

Communication & transfer of files between agents and brokers