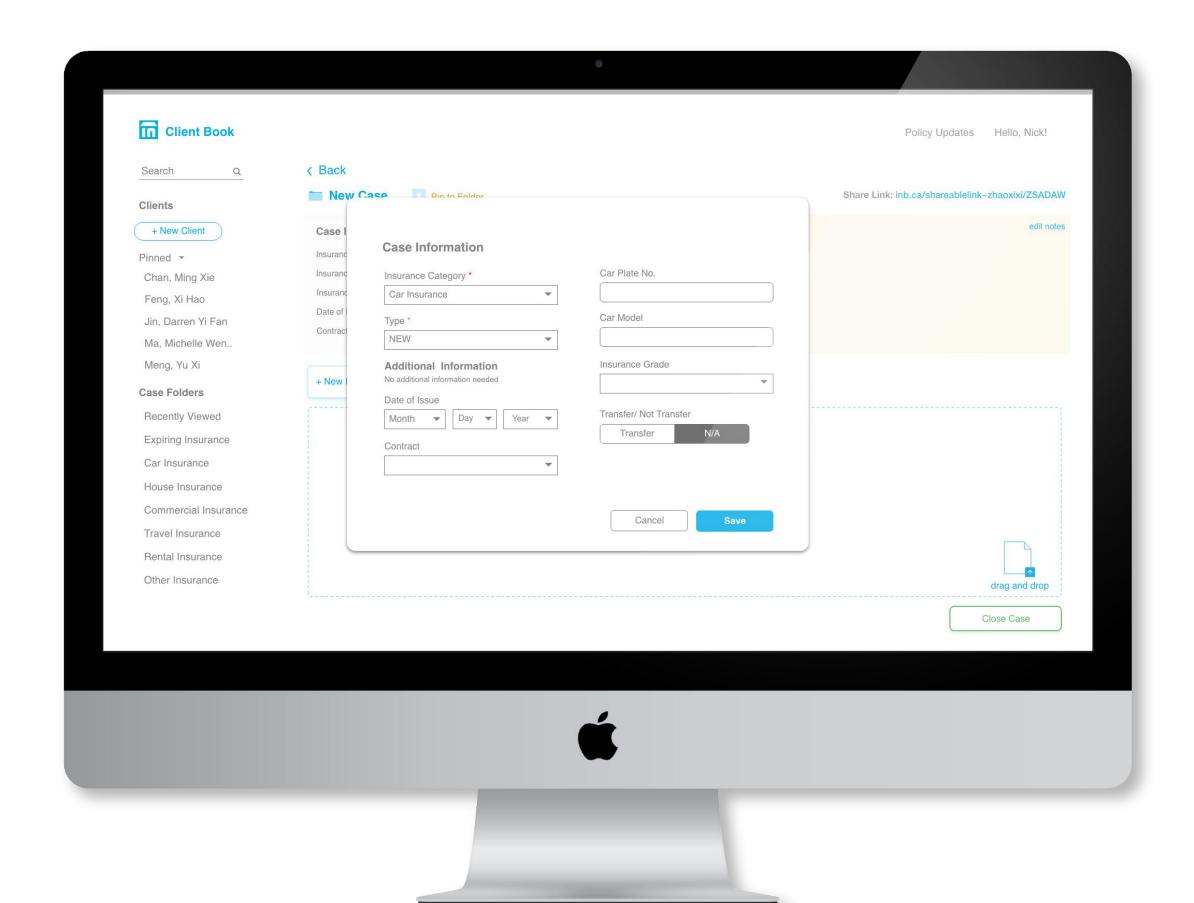

# Flexibility in accommodating various insurance type

"In addition to insurance categories which also should include commercial insurance, there are also transfers and renewals which should be used to identify insurance cases"

extracted from user tests of Lauren & Travis (brokers at In Insurance)

# Automated Case Filing System

cases are automatically filed into folder based on their insurance category and expiring date