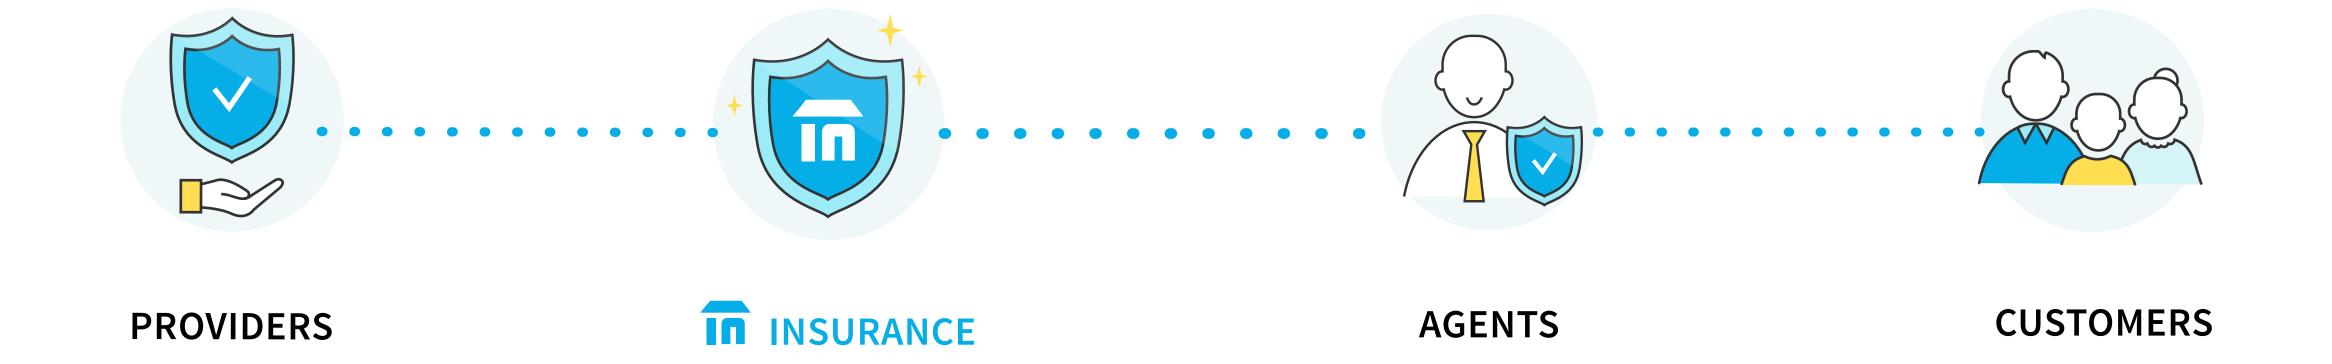

#### THE INSURANCE NETWORK

In Insurance is apart of a larger insurance network that includes external agents, customers and providers. In working with agents, the two play an important role in the network to connect customers to insurance providers.