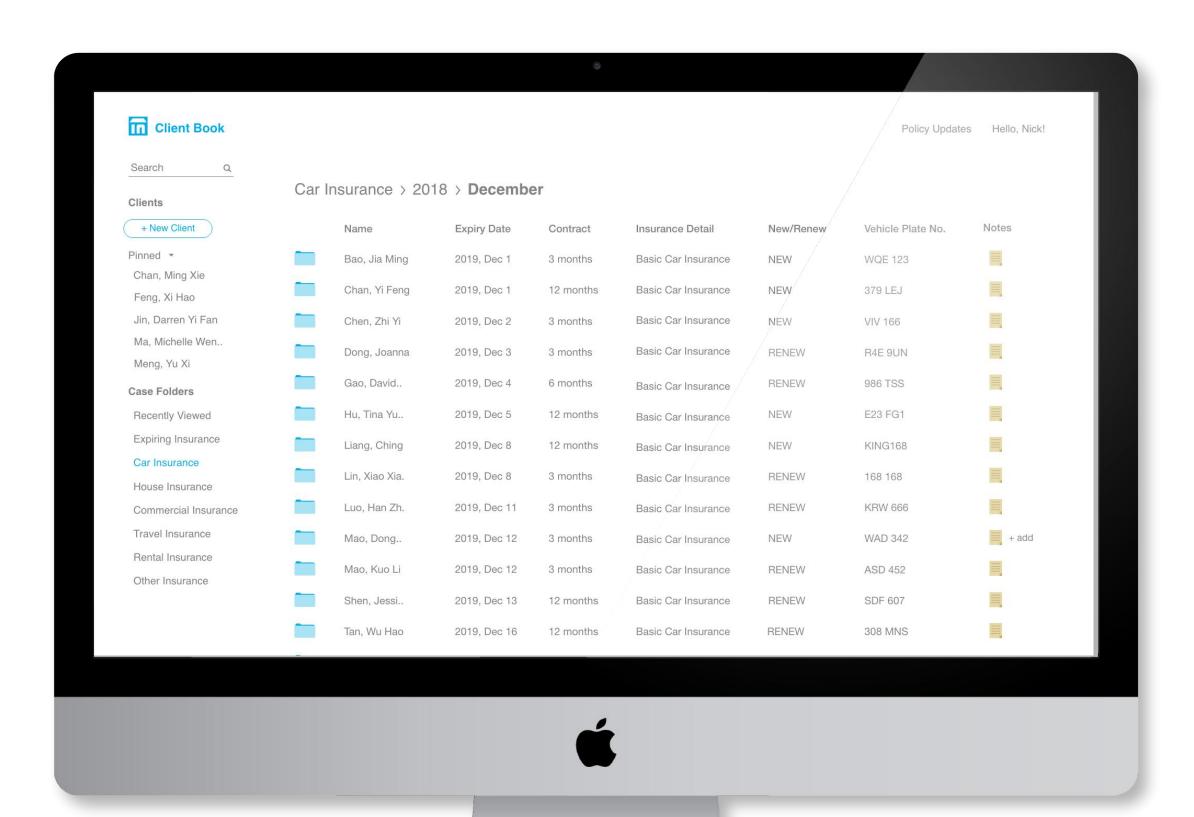

# Automated Case Filing System

cases are automatically filed into folder based on their insurance category and expiring date

### Search and Sort for Cases and Clients

Find a customer profile or case within the system quickly

## Secure Network for Agents to Transfer Files

reduce the need to search for file by organizing the transfer of files into the system.